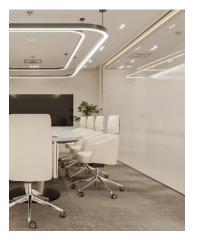

#### PROJECT: TMS HEADQUARTERS - KUWAIT.

OUR SCOPE, Design and Build included ceiling, flooring, carpet, glass partition, wall paper and furniture.

Duration: 30 working day

OUR SCOPE, +8000 pieces installation furniture.
workstations – steel cabinet – low wooden cabinet – high wooden cabinet –
meeting tables – office desk – magazine rack