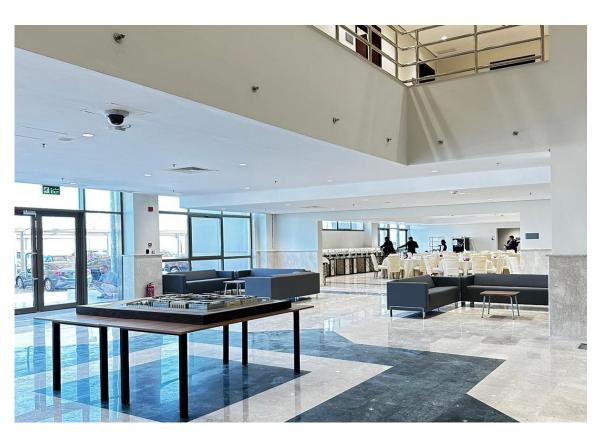

OUR SCOPE, Design and Build included ceiling, flooring, glass Partition, carpet and loose furniture.

Duration: 60 working day

PROJECT: Tower 15 – Salmiya clinic.

OUR SCOPE, Design and Build entrance and basement included ceiling, flooring, curtain wall, wooden cladding, furniture and electromechanical.