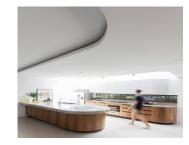

OUR SCOPE, Design and Build included ceiling, flooring, glass Partition, carpet and loose furniture.

Duration: 60 working day

PROJECT: Tower 15 – Salmiya clinic.

OUR SCOPE, Design and Build entrance and basement included ceiling, flooring, curtain wall, wooden cladding, furniture and electromechanical.