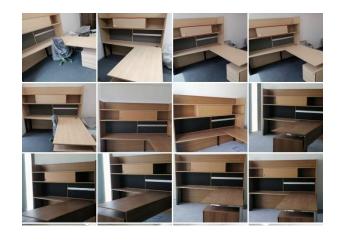

#### PROJECT: TMS HEADQUARTERS - KUWAIT.

OUR SCOPE, Design and Build included ceiling, flooring, carpet, glass partition, wall paper and furniture.

Duration: 30 working day

OUR SCOPE, +8000 pieces installation furniture.
workstations – steel cabinet – low wooden cabinet – high wooden cabinet –
meeting tables – office desk – magazine rack

OUR SCOPE, +8000 pieces installation furniture.
workstations – steel cabinet – low wooden cabinet – high wooden cabinet – meeting tables – office desk – magazine rack

Duration: 126 working day

OUR SCOPE, Design and Build included ceiling, flooring, glass Partition, carpet and loose furniture.

Duration: 90 working day

OUR SCOPE, +6000 pieces installation of non medical furniture. workstations – steel cabinet – low wooden cabinet – high wooden cabinet – meeting tables – office desk – magazine rack