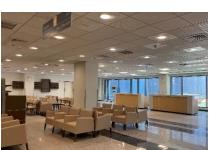

OUR SCOPE, Design and Build included ceiling, flooring, glass Partition, carpet and loose furniture.

Duration: 60 working day

PROJECT: Tower 15 – Salmiya clinic.

OUR SCOPE, Design and Build entrance and basement included ceiling, flooring, curtain wall, wooden cladding, furniture and electromechanical.