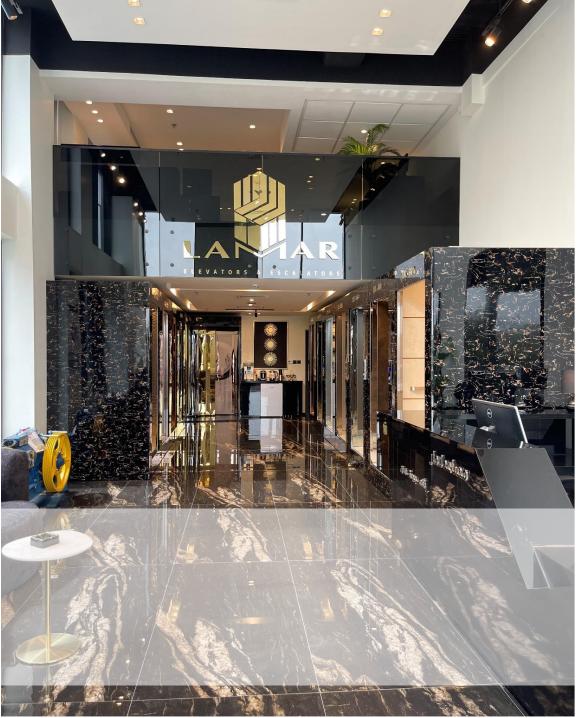

#### PROJECT: TMS HEADQUARTERS - KUWAIT.

OUR SCOPE, Design and Build included ceiling, flooring, carpet, glass partition, wall paper and furniture.

Duration: 30 working day

OUR SCOPE, +8000 pieces installation furniture.
workstations – steel cabinet – low wooden cabinet – high wooden cabinet –
meeting tables – office desk – magazine rack