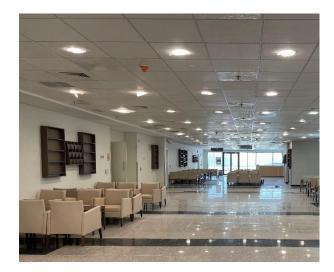

OUR SCOPE, Design and Build included ceiling, flooring, glass Partition, carpet and loose furniture.

Duration: 60 working day

PROJECT: Tower 15 – Salmiya clinic.

OUR SCOPE, Design and Build entrance and basement included ceiling, flooring, curtain wall, wooden cladding, furniture and electromechanical.