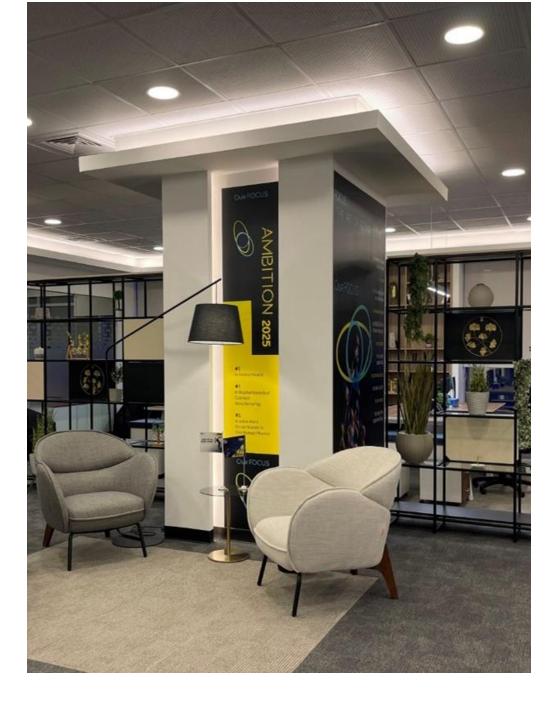

#### PROJECT: TMS HEADQUARTERS - KUWAIT.

OUR SCOPE, Design and Build included ceiling, flooring, carpet, glass partition, wall paper and furniture.

Duration: 30 working day

OUR SCOPE, +8000 pieces installation furniture.
workstations – steel cabinet – low wooden cabinet – high wooden cabinet –
meeting tables – office desk – magazine rack