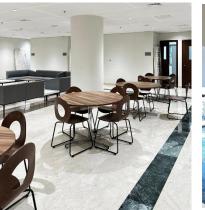

Duration: 126 working day

PROJECT: Saudi Arabian Chevron – Café

OUR SCOPE, , Design and Furnituring included shop drawing, 3D, details. Supply loose and fixed furniture

PROJECT: Boehringer Ingelheim headquarter.