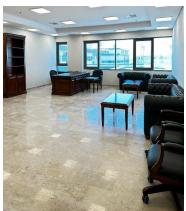

#### PROJECT: TMS HEADQUARTERS - KUWAIT.

OUR SCOPE, Design and Build included ceiling, flooring, carpet, glass partition, wall paper and furniture.

Duration: 30 working day

OUR SCOPE, +8000 pieces installation furniture.
workstations – steel cabinet – low wooden cabinet – high wooden cabinet –
meeting tables – office desk – magazine rack