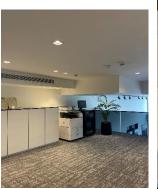

OUR SCOPE, Design and Build included ceiling, flooring, glass Partition, carpet and loose furniture.

Duration: 60 working day

PROJECT: Tower 15 – Salmiya clinic.

OUR SCOPE, Design and Build entrance and basement included ceiling, flooring, curtain wall, wooden cladding, furniture and electromechanical.