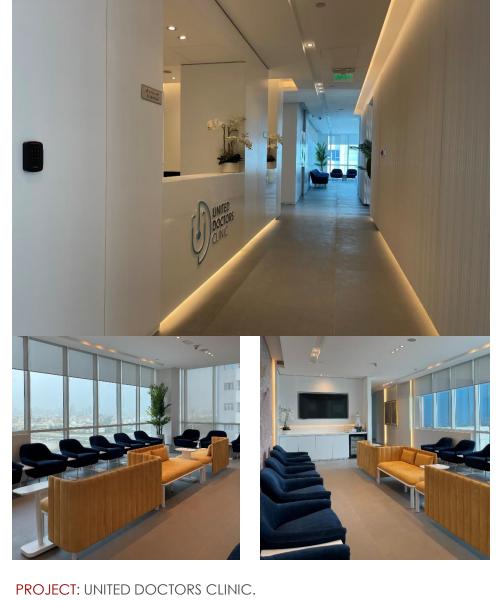

UNITED DOCTORS CLINIC

Duration: 90 working day

OUR SCOPE, Re-design and build included shop drawing, 3d, details.
Supply and install ceiling, carpet flooring, paint, electrical, lighting,
Decorative steel cabinet and furniture.