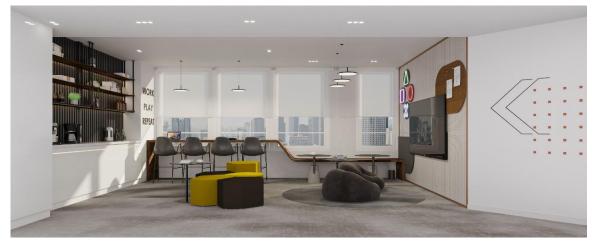

OUR SCOPE, Design and Build included ceiling, flooring, glass Partition, carpet and loose furniture.

Duration: 60 working day

PROJECT: Tower 15 – Salmiya clinic.

OUR SCOPE, Design and Build entrance and basement included ceiling, flooring, curtain wall, wooden cladding, furniture and electromechanical.

OUR SCOPE, +8000 pieces installation furniture.
workstations – steel cabinet – low wooden cabinet – high wooden cabinet – meeting tables – office desk – magazine rack

Duration: 126 working day

OUR SCOPE, Design and Build included ceiling, flooring, glass Partition, carpet and loose furniture.