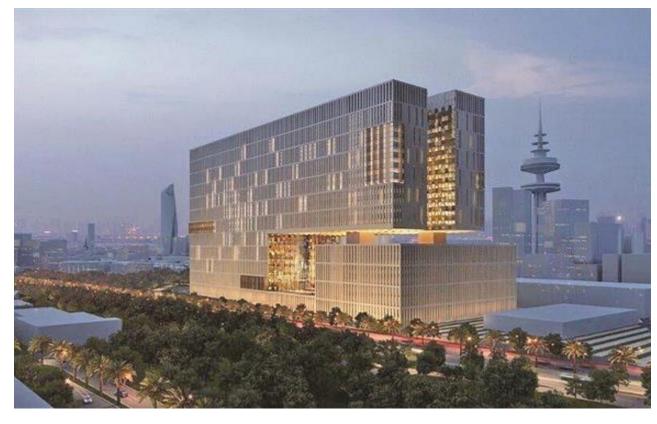

#### PROJECT: TMS HEADQUARTERS - KUWAIT.

OUR SCOPE, Design and Build included ceiling, flooring, carpet, glass partition, wall paper and furniture.

Duration: 30 working day

OUR SCOPE, +8000 pieces installation furniture.
workstations – steel cabinet – low wooden cabinet – high wooden cabinet –
meeting tables – office desk – magazine rack