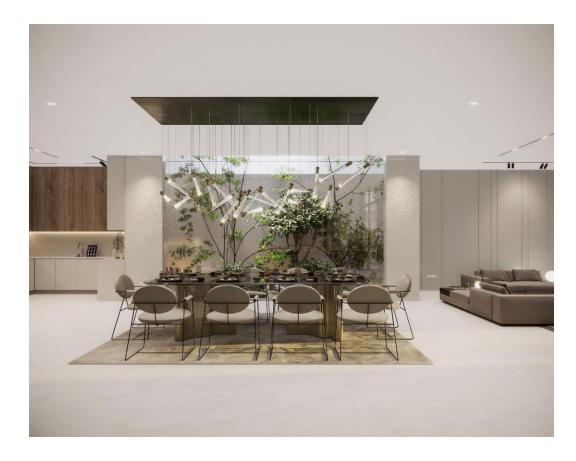

OUR SCOPE, Re-design and build included shop drawing, 3d, details. Supply and install ceiling, carpet flooring, paint, electrical, lighting, Decorative steel cabinet and furniture.

Duration: 24 working day