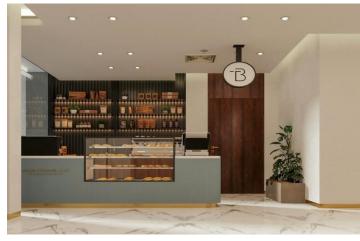

Duration: 126 working day

PROJECT: Saudi Arabian Chevron – Café

OUR SCOPE, , Design and Furnituring included shop drawing, 3D, details. Supply loose and fixed furniture

PROJECT: Boehringer Ingelheim headquarter.