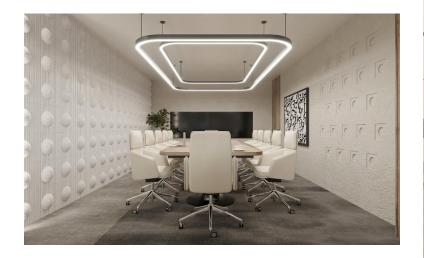

#### PROJECT: TMS HEADQUARTERS - KUWAIT.

OUR SCOPE, Design and Build included ceiling, flooring, carpet, glass partition, wall paper and furniture.

Duration: 30 working day

OUR SCOPE, +8000 pieces installation furniture.
workstations – steel cabinet – low wooden cabinet – high wooden cabinet –
meeting tables – office desk – magazine rack