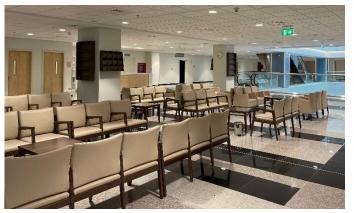

UNITED DOCTORS CLINIC

Duration: 90 working day

OUR SCOPE, Re-design and build included shop drawing, 3d, details.
Supply and install ceiling, carpet flooring, paint, electrical, lighting,
Decorative steel cabinet and furniture.