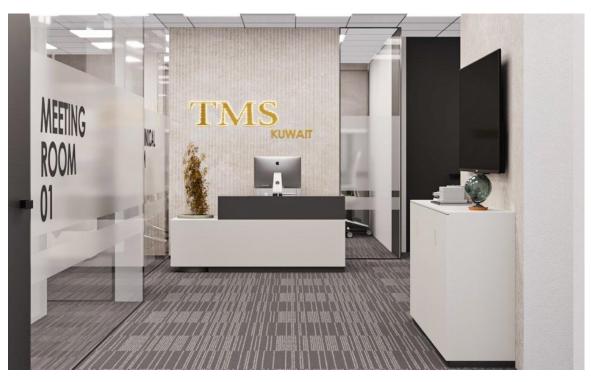

#### PROJECT: TMS HEADQUARTERS - KUWAIT.

OUR SCOPE, Design and Build included ceiling, flooring, carpet, glass partition, wall paper and furniture.

Duration: 30 working day

OUR SCOPE, +8000 pieces installation furniture.
workstations – steel cabinet – low wooden cabinet – high wooden cabinet –
meeting tables – office desk – magazine rack

OUR SCOPE, +8000 pieces installation furniture.
workstations – steel cabinet – low wooden cabinet – high wooden cabinet – meeting tables – office desk – magazine rack

Duration: 126 working day

OUR SCOPE, Design and Build included ceiling, flooring, glass Partition, carpet and loose furniture.