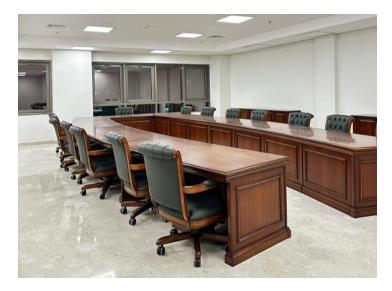

#### PROJECT: TMS HEADQUARTERS - KUWAIT.

OUR SCOPE, Design and Build included ceiling, flooring, carpet, glass partition, wall paper and furniture.

Duration: 30 working day

OUR SCOPE, +8000 pieces installation furniture.
workstations – steel cabinet – low wooden cabinet – high wooden cabinet –
meeting tables – office desk – magazine rack