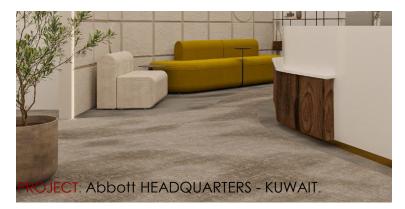

#### PROJECT: TMS HEADQUARTERS - KUWAIT.

OUR SCOPE, Design and Build included ceiling, flooring, carpet, glass partition, wall paper and furniture.

Duration: 30 working day

OUR SCOPE, +8000 pieces installation furniture.
workstations – steel cabinet – low wooden cabinet – high wooden cabinet –
meeting tables – office desk – magazine rack