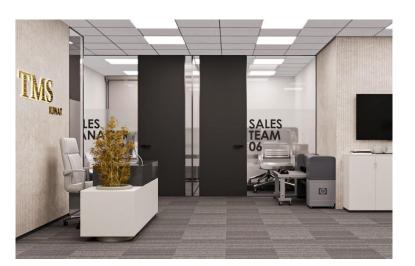

#### PROJECT: TMS HEADQUARTERS - KUWAIT.

OUR SCOPE, Design and Build included ceiling, flooring, carpet, glass partition, wall paper and furniture.

Duration: 30 working day

OUR SCOPE, +8000 pieces installation furniture.
workstations – steel cabinet – low wooden cabinet – high wooden cabinet –
meeting tables – office desk – magazine rack

OUR SCOPE, +8000 pieces installation furniture.
workstations – steel cabinet – low wooden cabinet – high wooden cabinet – meeting tables – office desk – magazine rack

Duration: 126 working day

OUR SCOPE, Design and Build included ceiling, flooring, glass Partition, carpet and loose furniture.