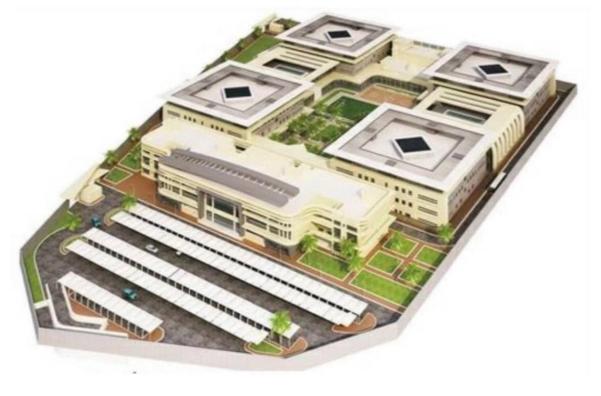

OUR SCOPE, Design and Build included ceiling, flooring, glass Partition, carpet and loose furniture.

Duration: 60 working day

PROJECT: Tower 15 – Salmiya clinic.

OUR SCOPE, Design and Build entrance and basement included ceiling, flooring, curtain wall, wooden cladding, furniture and electromechanical.