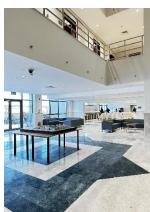

#### PROJECT: TMS HEADQUARTERS - KUWAIT.

OUR SCOPE, Design and Build included ceiling, flooring, carpet, glass partition, wall paper and furniture.

Duration: 30 working day

OUR SCOPE, +8000 pieces installation furniture.
workstations – steel cabinet – low wooden cabinet – high wooden cabinet –
meeting tables – office desk – magazine rack

OUR SCOPE, +8000 pieces installation furniture.
workstations – steel cabinet – low wooden cabinet – high wooden cabinet – meeting tables – office desk – magazine rack

Duration: 126 working day

OUR SCOPE, Design and Build included ceiling, flooring, glass Partition, carpet and loose furniture.