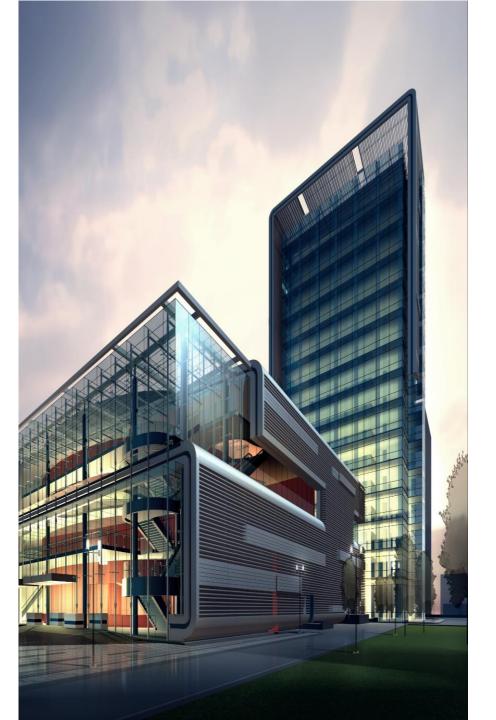

#### PROJECT: TMS HEADQUARTERS - KUWAIT.

OUR SCOPE, Design and Build included ceiling, flooring, carpet, glass partition, wall paper and furniture.

Duration: 30 working day

OUR SCOPE, +8000 pieces installation furniture.
workstations – steel cabinet – low wooden cabinet – high wooden cabinet –
meeting tables – office desk – magazine rack