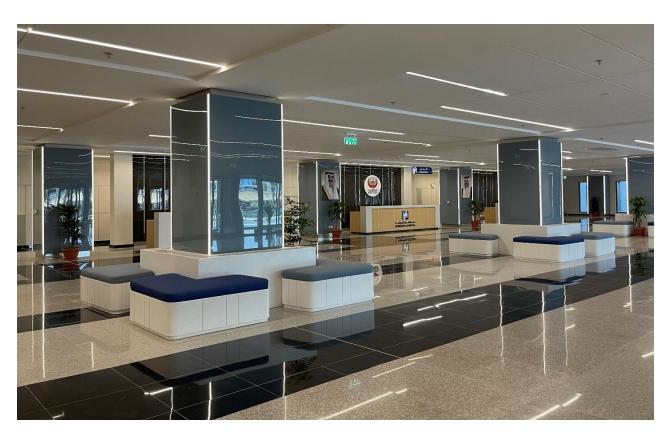

#### PROJECT: TMS HEADQUARTERS - KUWAIT.

OUR SCOPE, Design and Build included ceiling, flooring, carpet, glass partition, wall paper and furniture.

Duration: 30 working day

OUR SCOPE, +8000 pieces installation furniture.
workstations – steel cabinet – low wooden cabinet – high wooden cabinet –
meeting tables – office desk – magazine rack