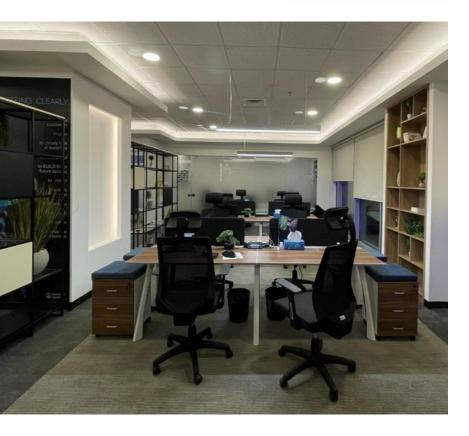

#### PROJECT: TMS HEADQUARTERS - KUWAIT.

OUR SCOPE, Design and Build included ceiling, flooring, carpet, glass partition, wall paper and furniture.

Duration: 30 working day

OUR SCOPE, +8000 pieces installation furniture.
workstations – steel cabinet – low wooden cabinet – high wooden cabinet –
meeting tables – office desk – magazine rack

OUR SCOPE, +8000 pieces installation furniture.
workstations – steel cabinet – low wooden cabinet – high wooden cabinet – meeting tables – office desk – magazine rack

Duration: 126 working day

OUR SCOPE, Design and Build included ceiling, flooring, glass Partition, carpet and loose furniture.